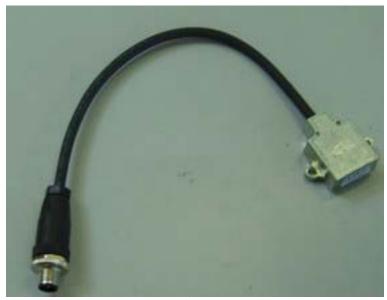

Part EL-34171 has been replaced by part EL-37699, Sensor Inclinometer VTI 2-Axis M12 Plug (see photo below)

They are the same part, the only difference being that in EL-37699, the plug has been injected with a resin compound designed to protect it from moisture. This issue is referenced in SL0015 V2.

The new part is completely backwardly compatible with the old part as this is the only difference. However please note that we are no longer providing EL-31471 as a spare part, only EL-37699.

EL-31471, now known as EL-37699